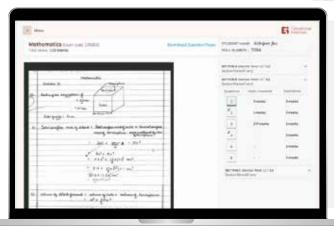

# **Uniform and Fair Evaluations**

- ☑ Detailed and quality rubrics
- ☑ Standardised correction process across papers
- ☑ Online and offline correction

# **Insightful Reports**

- ☑ Reports generated in 24 hours after evaluation
- ✓ Student performance and common problem areas are analysed
- ☑ Reports highlight misconceptions and give tips for remediation