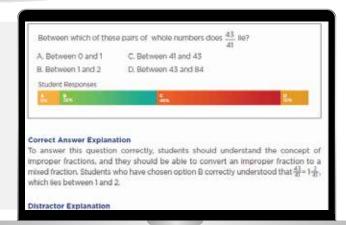

# **Insightful Reports**

- ☑ Reports generated in 24 hours after evaluation
- ✓ Student performance and common problem areas are analysed
- ☑ Reports highlight misconceptions and give tips for remediation