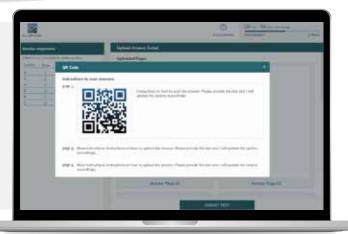

## Convenience

- ☑ Tests can be conducted online or offline
- ☑ Students can access online papers from computers and tablets
- ☑ Scan and upload handwritten answer sheets