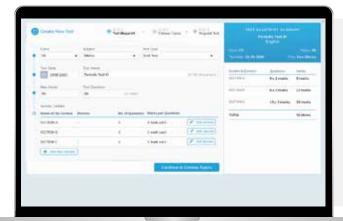

## **Customised Assessments**

- ☑ Papers are created as per the teacher's blueprint.
- ☑ Questions and tests are of high quality

## Convenience

- ☑ Tests can be conducted online or offline
- ☑ Students can access online papers from computers and tablets
- ☑ Scan and upload handwritten answer sheets